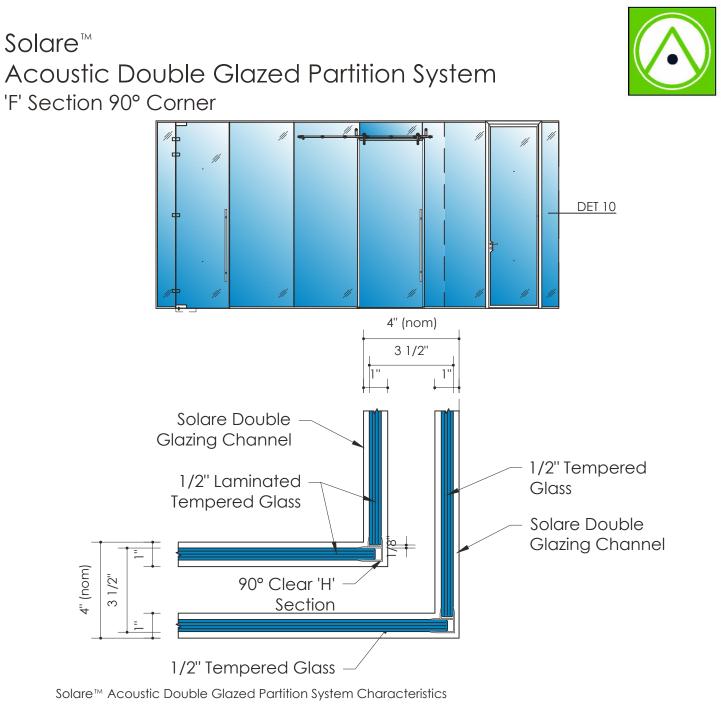

Maximum Glazing Panel Width: 60" max. (custom widths available upon request) Maximum Glazing Panel Height: Full height up to 12 feet Glazing Available: 3/8" Clear tempered, 7/16" Clear laminated, 1/2" Clear tempered, 9/16" Clear

laminated, Lunar™ Smart Glass privacy glazing, 3/4" glazing is available

Available Glazing Types: Clear Tempered, Low Iron, Laminated, Lunar Smart Glass™

Standard Frame Finishes Available: Polyester powder coated finish (RAL color choices)

STC Rating: 44

Frame material: Aluminum Extrusion; ASTM B221, 6063-T6 alloy and temper. Stainless Steel (optional); ASTM A276, Type 304.

200 Pemberwick RoadT: (877) 28F: (914) 93Greenwich, CT 06831W: www.avE: sales@a