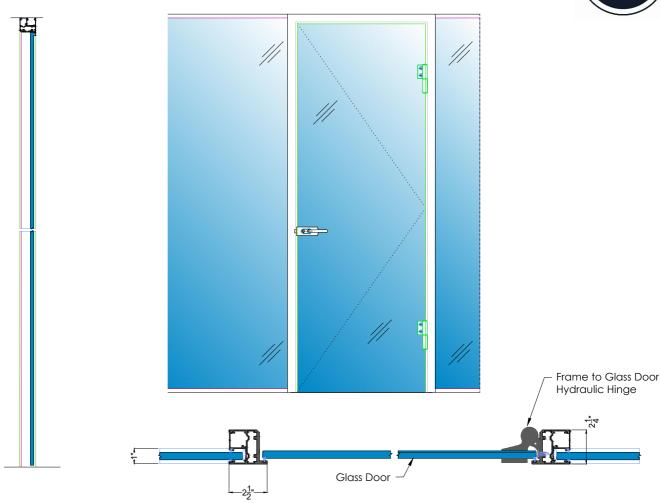

## Hinged Glass Swing Door

Hinged Glass Swing Doors fit seamlessly into any of the partition systems we offer and are available with numerous handle options with both locking and standard.

- Full Height option (Over 9ft please contact)
- Free Swing options, self-closing options
- Lunar Smart Glass is available
- ADA compliant

Available Glazing: 1/2" Clear Tempered, 9/16" Clear Laminated, Lunar Smart Glass, up to 3/4" Glazing is available (please contact)

Standard Frame Finishes Available: Polyester powder coated finish (RAL color choices), Brushed Finish, Stainless Steel Finish, Custom Finishes available

## Available Hardware:

- Free swing & self closing options
- Locking Lever Handle (LFIC Available)
- Standard Lever Handle
- Hydraulic Closer
- Recessed Floor Closer

T: (877) 282-6843 F: (914) 934-5992

W: www.avantisystemsusa.com E: sales@avantisystemsusa.com